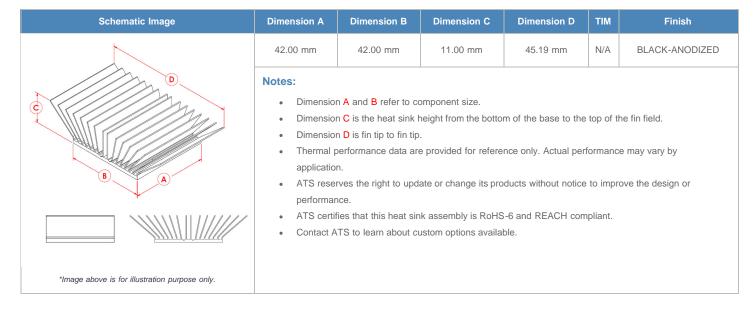

**

| AIR VELOCITY       |               | @200 LFM<br>1.0 M/S | @300 LFM<br>1.5 M/S | @400 LFM<br>2.0 M/S | @500 LFM<br>2.5 M/S | @600 LFM<br>3.0 M/S | @700 LFM<br>3.5 M/S | @800 LFM<br>4.0 M/S |
|--------------------|---------------|---------------------|---------------------|---------------------|---------------------|---------------------|---------------------|---------------------|
| THERMAL RESISTANCE | Unducted Flow | 6.25 °C/W           | 3.7 °C/W            | 2.7 °C/W            | 2.2 °C/W            | 2 °C/W              | 1.8 °C/W            | 1.6 °C/W            |
|                    | Ducted Flow   | 2.1                 | 1.7                 | 1.5                 | 1.4                 | 1.3                 | 1.2                 | 1.1                 |

## **Product Detail**